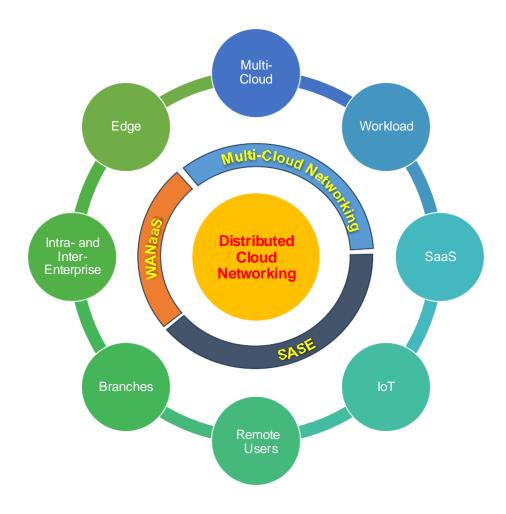

## **Ascension of Distributed Cloud Networking**

#### **Drivers**

- More Agility
- Faster Innovation
- Better security
- Lower TCO

### **Packaging**

- SW- and SaaS-centric
- Some HW
- Centrally controlled
- Can be a managed service