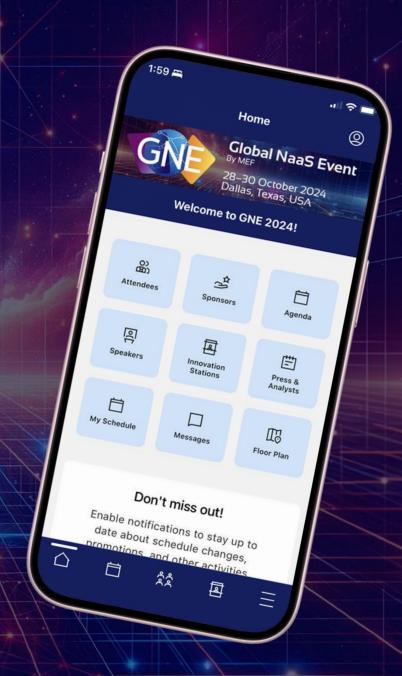

# Get the GNE App!

- Event announcements
- Personalized agenda
- Networking & more

**Android** 

**Apple** 

In app store, look for "MEF Events"