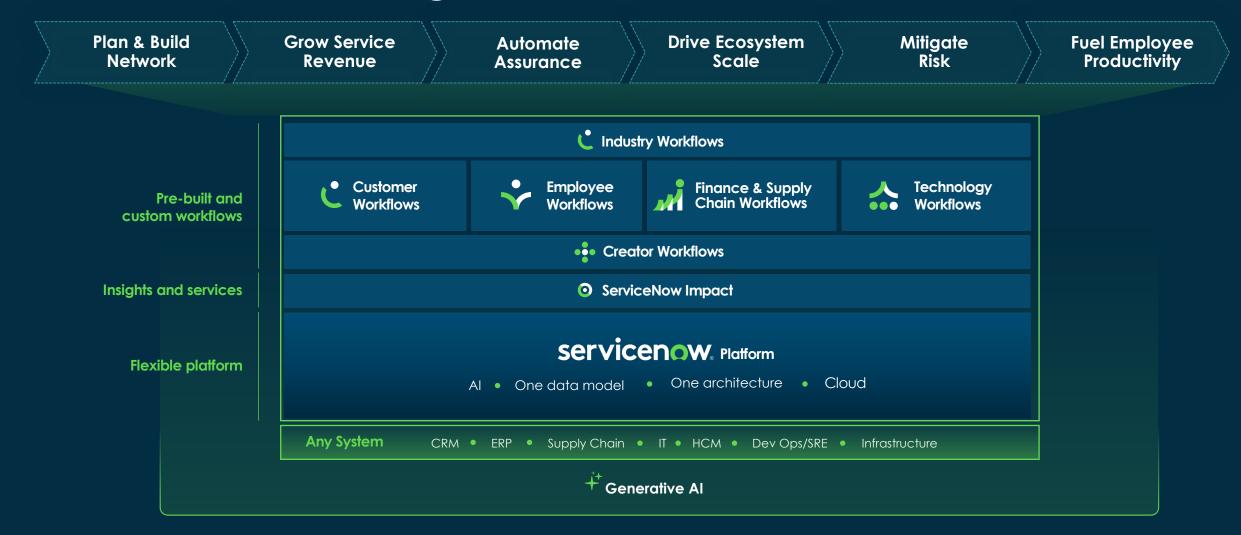

### ServiceNow is the intelligent platform for digital business in Telecom

#### What can your company do with the ServiceNow Platform?

Which areas are most relevant and impactful to you to get started?