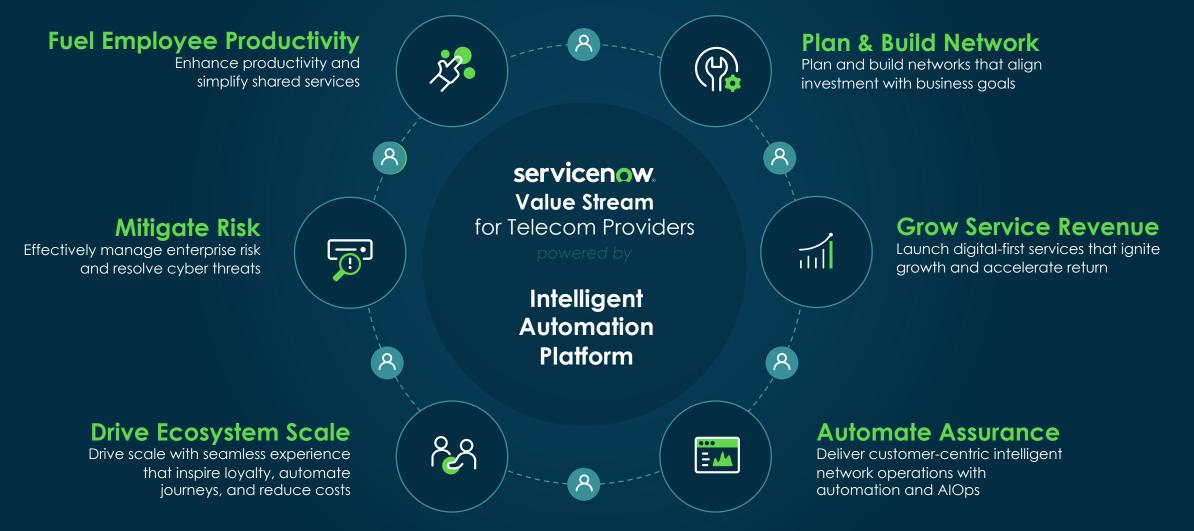

### ServiceNow is the intelligent platform for digital business in Telecom

#### What can your company do with the ServiceNow Platform?

Which areas are most relevant and impactful to you to get started?