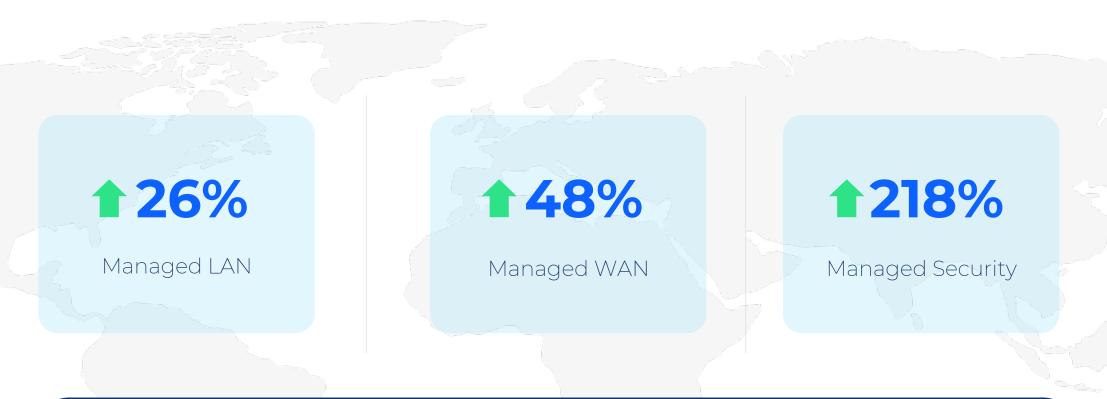

# Our strong growth shows our market alignment

Meeting customers where they're at in their journey and driving them forward

\* All figures represent YoY revenue growth rate