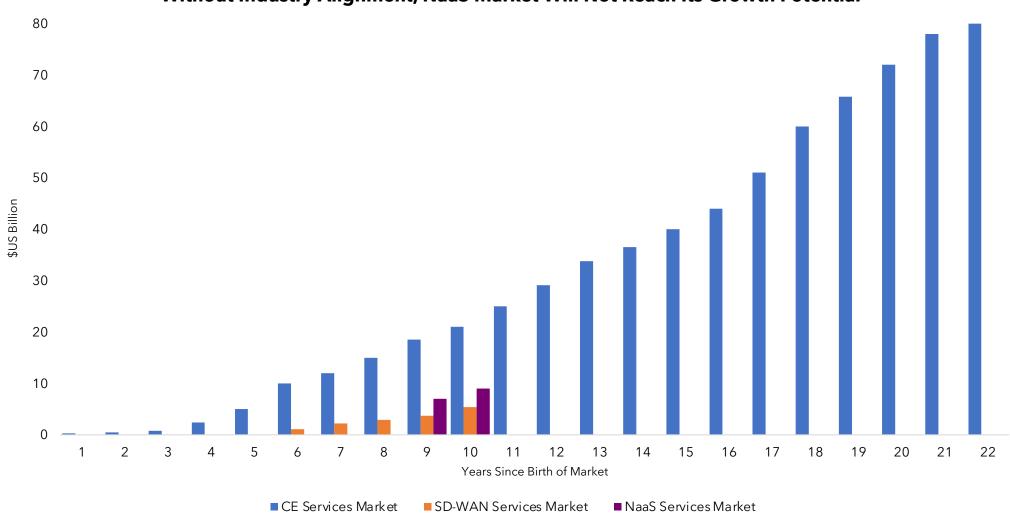

# NaaS is a Big Opportunity, But.... There is Lack of Consensus

#### **Global NaaS Market Estimates**