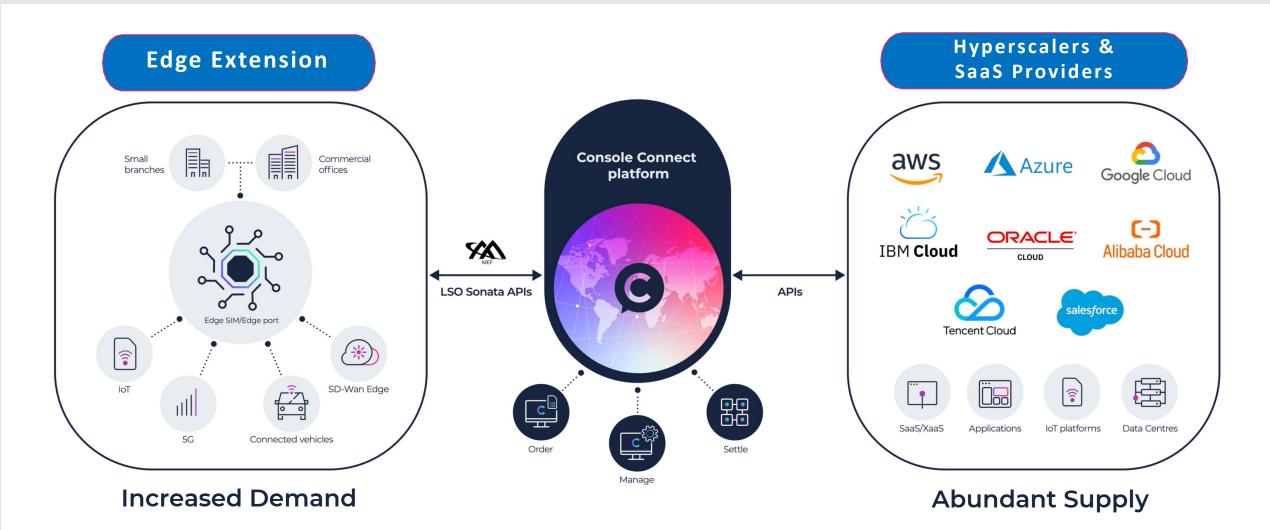

### **Console Connect Edge Port** Extending NaaS to the Telco Edge using LSO APIs

## Our portfolio of on-demand services.

### Connect to cloud

Dedicated connections to all the world's largest cloud platforms

### Internet on-demand

On-demand business internet access delivered via our leading IP Tier 1 network

### **Data Centre Port**

Console Connect is readily available at 900+ data centres in 50+ countries worldwide. Plug straight into our network at your data centre location.

- Log-in to Console Connect and **find your data** centre location
- Choose your port **speed** and contract **terms**
- Check on your **port status** via our web portal
- Directly connect to other data centres, clouds and hundreds of business partners worldwide