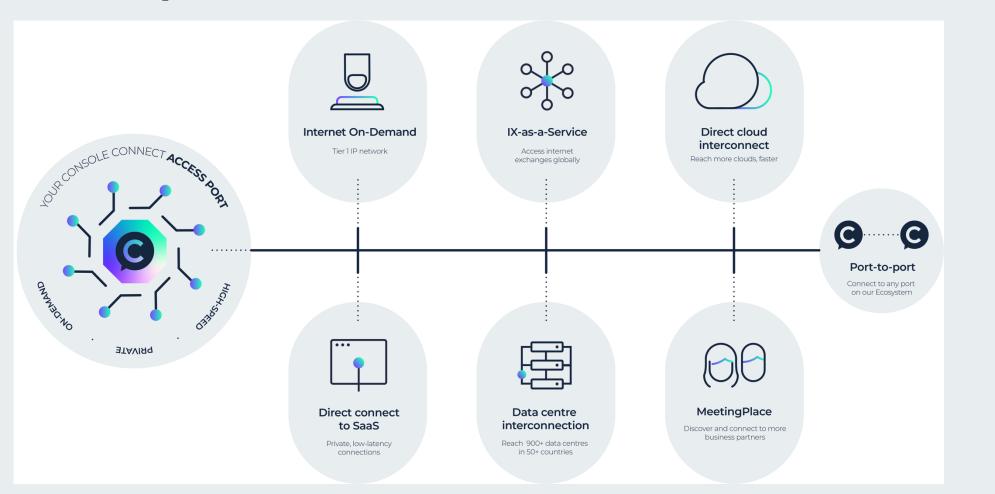

### One Access Port, endless possibilities \_\_\_

The simpler, smarter way to connect

## Choose your access port ----

### **Edge Port**

An Edge Port brings Console Connect all the way to your office building.

| • | Get <b>real-time quotes</b> for a fixed-line connection directly to |  |
|---|---------------------------------------------------------------------|--|
|   | your office building                                                |  |

### Connect to cloud

Dedicated connections to all the world's largest cloud platforms

### Internet exchange-as-a-Service

Connect and peer with many of the world's leading Internet Exchanges

### Internet on-demand

On-demand business internet access delivered via our leading IP Tier 1 network

### **Data Centre Port**

Console Connect is readily available at 900+ data centres in 50+ countries worldwide. Plug straight into our network at your data centre location.

- Log-in to Console Connect and **find your data** centre location
- Choose your port **speed** and contract **terms**
- Check on your **port status** via our web portal
- Directly connect to other data centres, clouds and hundreds of business partners worldwide