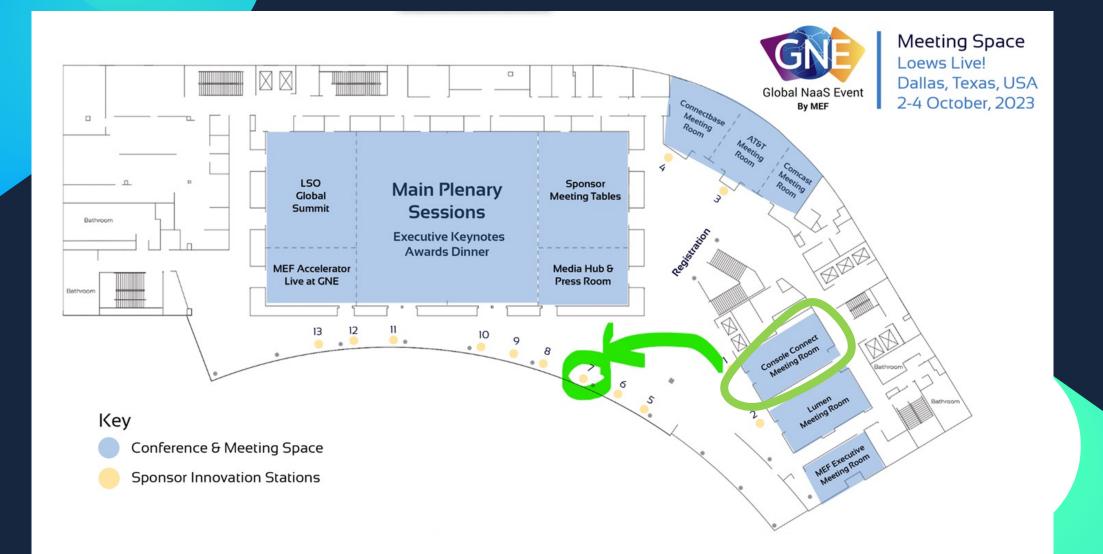

. Plug straight into our network at your data centre location.

- Log-in to Console Connect and **find your data** centre location
- Choose your port **speed** and contract **terms**
- Check on your **port status** via our web portal
- Directly connect to other data centres, clouds and hundreds of business partners worldwide



Available in: office locations across **10 countries** (incl. the US and Canada).



Available in: 900+ Console Connect-enabled data centres worldwide.



### **Edge Port API Integration**







## **Roadmap for API integration**



Manual Provisioning

Instant Provisioning



## **Quote Automation via APIs**

Quotation (H1'23)

- Total Searches = 10,750/month
- 25% are WEB initiated = 2690/month
- 75% are API initiated = 8070/month



### Console Connect @ GNE







## Thank you\_\_\_

#### **AUSTRALIA**

Level 3 | 200 Mary Street | Brisbane QLD 4000 | Australia

#### UNITED KINGDOM

7/F | 63 St. Mary Axe | London EC3A 8AA | UK

### FRANCE

2/F | 16 Rue du Washington | 75008 Paris | France

#### GERMANY

Schillerstr. 31 | 60313 Frankfurt/M. | Germany

#### GREECE

340 Kifisias Avenue/340 Olimpionikon | Neo Psychiko 154 51| Athens | Greece

### **UNITED STATES**

475 Springpark Place | Suite 100 | Herndon | VA 20170 | USA

#### SINGAPORE

6 Temasek Boulevard | #41-04A/05 | Suntec Tower Four | 038986 | Singapore

### HONG KONG

20/F, Telecom House | 3 Gloucester Road | Wan Chai | Hong Kong

### JAPAN

11F 11A-3 | Imperial Hotel Tower | 1-1-1 Uchisaiwaicho | Chiyoda-ku | Tokyo | Japan

#### SOUTH AFRICA

Building 12 | 1 Woodmead Drive | Woodmead | Jo