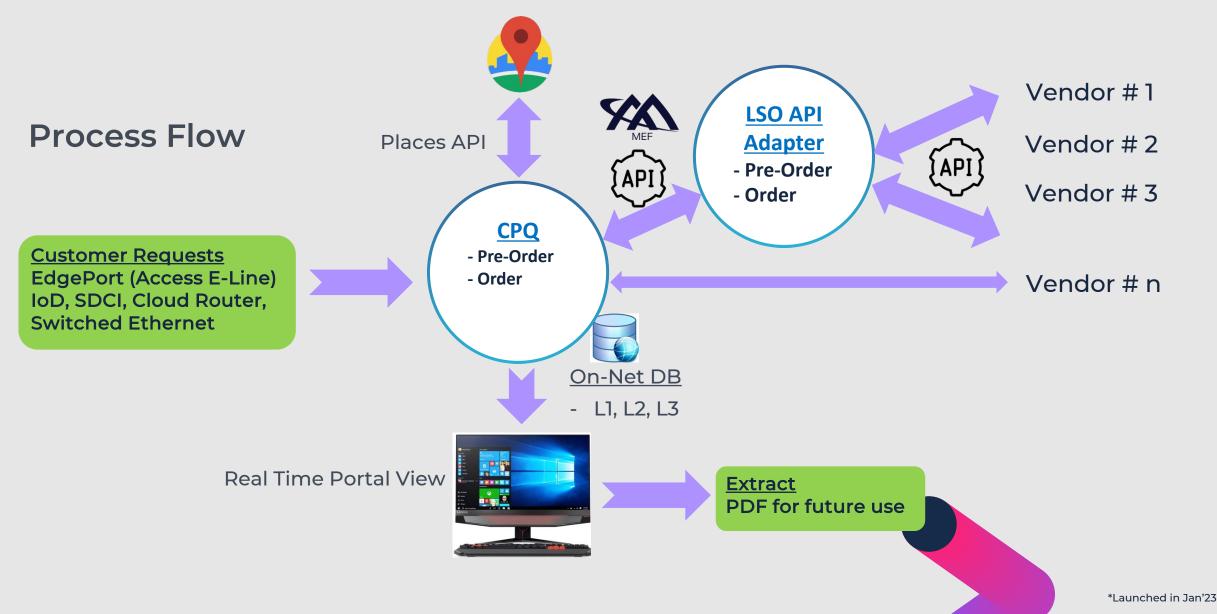

# Console Connect Edge Port Video

Video

Extending NaaS to Telco Edge using LSO APIs

### **Console Connect Edge Port** Extending NaaS to the Telco Edge using LSO APIs