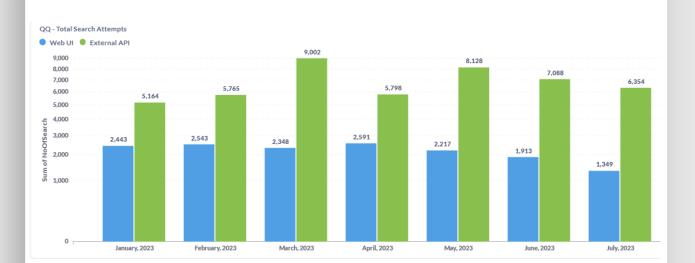

## **Quote Automation via APIs**

Quotation (H1'23)

- Total Searches = 10,750/month
- 25% are WEB initiated = 2690/month
- 75% are API initiated = 8070/month