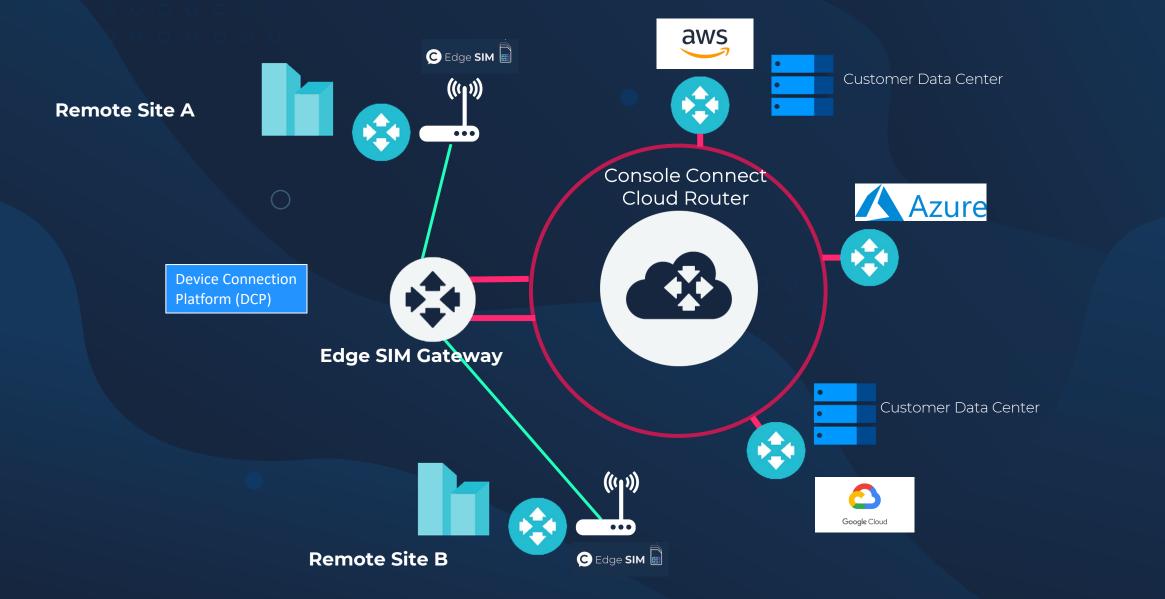

# Edge SIM for IoT

Complete end-to-end control and visibility over your global IoT assets – from cloud to edge.

- Secure IoT data transfer over private network
- Full worldwide coverage in one SIM
- Manage data and SIMs via the Console Connect portal

### **Edge SIM Integration**

The simpler, smarter way to connect