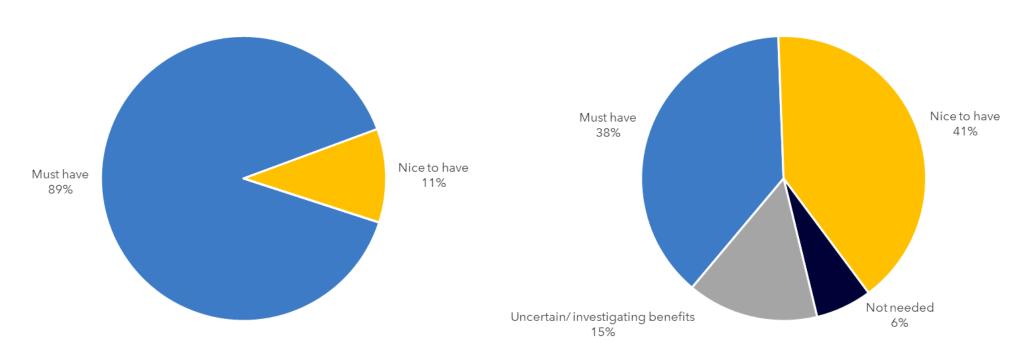

# Value of Automating Business Functions with LSO Sonata APIs as Sellers & Buyers

89% of respondents in our 2021 & 2022 surveys said LSO Sonata is a "must have" as a seller. 38% said it is a "must have" as a buyer. While many on the sell side told us their decision to invest in LSO Sonata initially was driven by a request from a specific buyer, 87% of respondents in our 2022 survey described LSO Sonata implementation as ultimately "strategic" for their wholesale business.

#### **Automating Business Functions as Seller**

### **Automating Business Functions as Buyer**